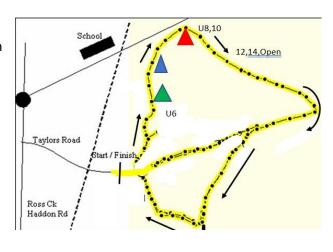

**Directions to the start:** Drive down Taylors Road onto the gravel road and into the common. Veer to the left at the Haddon Common sign (don't turn right to the dam). The start is about 200m up this gravel road and just past the big puddles and the big track/gravel road intersection. The big orange cone will indicate the start.

## **PLEASE FOLLOW ARROWS**

- All runners start in the same direction
- If there are some puddles, please run/walk around them to continue
- Please wear Club Tops to go in the Chocolate Draw

| AGE<br>GROUP | COURSE                                       | DISTANCE |
|--------------|----------------------------------------------|----------|
| U6           | To Green Cone and back                       | 400m     |
| U8           | To Blue cone and back                        | 800m     |
| U10          | to <b>Red</b> cone and back                  | 1100m    |
| U12          | 1 loop of the course                         | 1900m    |
| U14          | 1 loop and then out to the Red cone and back | 3000m    |
| U16+         | 2 large loops                                | 3800m    |